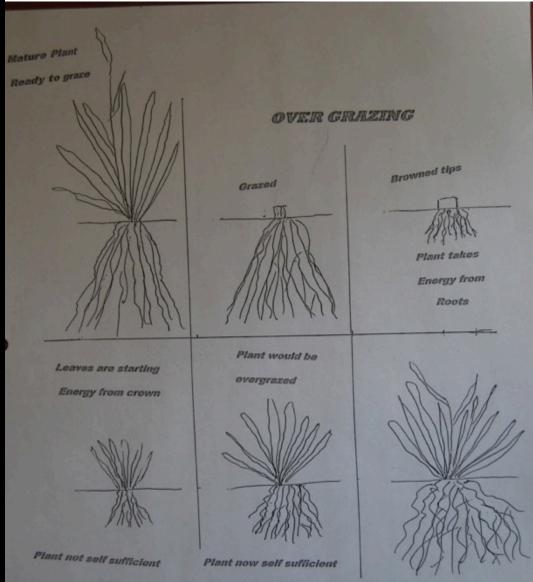

## **OVERGRAZING**

## **OVERGRAZING**

Putting away reserves for

All needs are met

## **STAYING** in a pasture too long at one time.

### **RETURNING** to a pasture before plants

have fully recovered from the last graze.