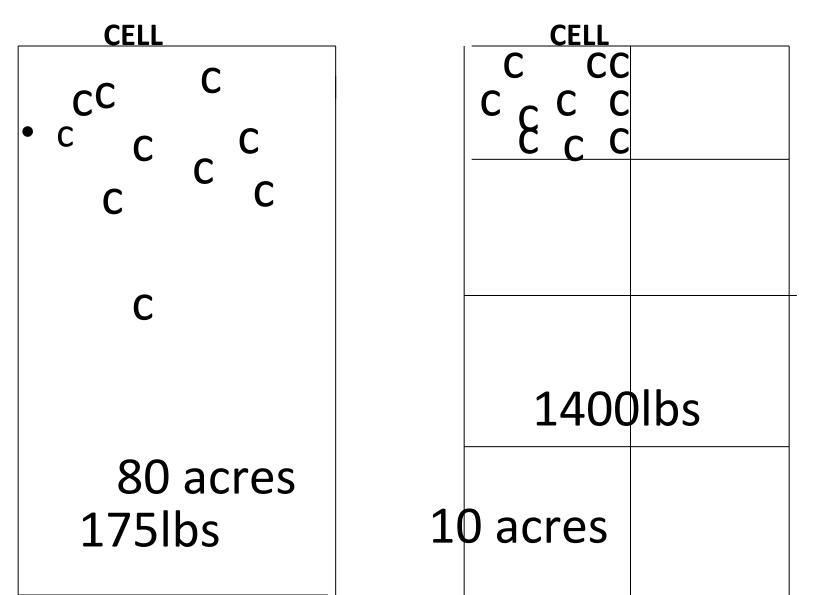

## **STOCK DENSITY CELL/ PADDOCK**

## **PROFIT/ACRE**

 20 cows/160 acres 150 days grazing 85% sold 550 lbs. @\$1.90
\$17765/160= \$111/acre

## **GRASS DOUBLES**

\* 40 cows/160 acres 150 days grazing
85% sold 550 lbs. @\$1.90
\$35530/160= \$222/acre