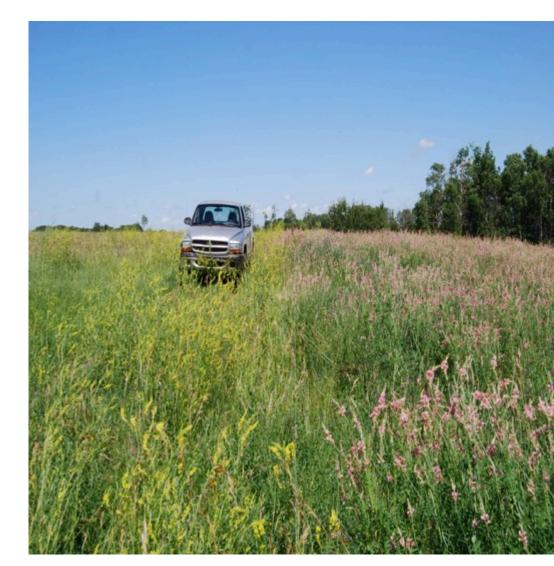

## **RECOVERY PERIOD**

- Amount of time from grazing event to grazing event
- Dependent on time of year, environmental conditions
- Plants need to be at physiological maturity